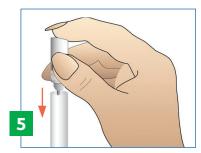

Please read all instructions before collecting specimens. If you have any questions about this procedure, please ask your doctor or nurse.

- Wash hands with soap and water. Rinse and dry.
- 1. Twist the cap to break the seal (Figure 1). Do not use if seal is broken or damaged. Carefully pull the cap with attached swab off the tube. Do not touch the soft tip or lay the swab down. If you touch or drop the swab tip or the swab is laid down, discard the swab and request a new vaginal swab. Check for presence of the swab tip. If the swab has no tip, discard it and request a new vaginal swab.
- 2. Hold the swab by the cap with one hand so the swab tip is pointing toward you (Figure 2). With your other hand, gently spread the skin outside the vagina. Insert the tip of the swab into the vaginal opening (Figure 2). Point the tip toward your lower back and relax your muscles.
- **3.** Gently slide the swab 2 inches (5 cm) into the vagina (Figure 3). If the swab does not slide easily, gently rotate the swab as you push. If it is still difficult, do not attempt to continue self-collection; consult your clinician at this point.
- **4.** Rotate the swab for 10 to 15 seconds (Figure 4).
- **5.** Withdraw the swab without touching the skin outside the vagina. Place the swab in the tube and cap the tube securely (Figure 5).
- After collection, wash hands with soap and water, rinse, and dry.
  Return the swab in its tube to the nurse or clinician as instructed.