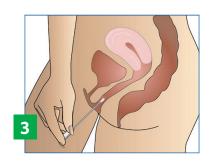

Please read all instructions before collecting specimens. If you have any questions about this procedure, please ask your doctor or nurse.

- Wash hands with soap and water. Rinse and dry.
- 1. Twist the cap to break the seal (Figure 1). Do not use if seal is broken or damaged. Carefully pull the cap with attached swab off the tube. Do not touch the soft tip or lay the swab down. If you touch or drop the swab tip or the swab is laid down, discard the swab and request a new vaginal swab. Check for presence of the swab tip. If the swab has no tip, discard it and request a new vaginal swab.
- 2. Hold the swab by the cap with one hand so the swab tip is pointing toward you (Figure 2). With your other hand, gently spread the skin outside the vagina. Insert the tip of the swab into the vaginal opening (Figure 2). Point the tip toward your lower back and relax your muscles.
- **3.** Gently slide the swab 2 inches (5 cm) into the vagina (Figure 3). If the swab does not slide easily, gently rotate the swab as you push. If it is still difficult, do not attempt to continue self-collection; consult your clinician at this point.
- **4.** Rotate the swab for 10 to 15 seconds (Figure 4).
- **5.** Withdraw the swab without touching the skin outside the vagina. Place the swab in the tube and cap the tube securely (Figure 5).
- After collection, wash hands with soap and water, rinse, and dry.
  Return the swab in its tube to the nurse or clinician as instructed.