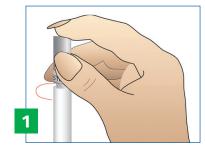

Please read all instructions before collecting specimens. If you have any questions about this procedure, please ask your doctor or nurse.

- Wash hands with soap and water. Rinse and dry.
- 1. Twist the cap to break the seal (Figure 1). Do not use if seal is broken or damaged. Carefully pull the cap with attached swab off the tube. Do not touch the soft tip or lay the swab down. If you touch or drop the swab tip or the swab is laid down, discard the swab and request a new vaginal swab. Check for presence of the swab tip. If the swab has no tip, discard it and request a new vaginal swab.
- 2. Hold the swab by the cap with one hand so the swab tip is pointing toward you (Figure 2). With your other hand, gently spread the skin outside the vagina. Insert the tip of the swab into the vaginal opening (Figure 2). Point the tip toward your lower back and relax your muscles.
- **3.** Gently slide the swab 2 inches (5 cm) into the vagina (Figure 3). If the swab does not slide easily, gently rotate the swab as you push. If it is still difficult, do not attempt to continue self-collection; consult your clinician at this point.
- **4.** Rotate the swab for 10 to 15 seconds (Figure 4).
- **5.** Withdraw the swab without touching the skin outside the vagina. Place the swab in the tube and cap the tube securely (Figure 5).
- After collection, wash hands with soap and water, rinse, and dry.
  Return the swab in its tube to the nurse or clinician as instructed.