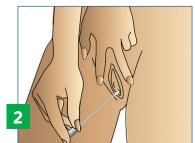

Please read all instructions before collecting specimens. If you have any questions about this procedure, please ask your doctor or nurse.

- Wash hands with soap and water. Rinse and dry.
- 1. Twist the cap to break the seal (Figure 1). Do not use if seal is broken or damaged. Carefully pull the cap with attached swab off the tube. Do not touch the soft tip or lay the swab down. If you touch or drop the swab tip or the swab is laid down, discard the swab and request a new vaginal swab. Check for presence of the swab tip. If the swab has no tip, discard it and request a new vaginal swab.
- 2. Hold the swab by the cap with one hand so the swab tip is pointing toward you (Figure 2). With your other hand, gently spread the skin outside the vagina. Insert the tip of the swab into the vaginal opening (Figure 2). Point the tip toward your lower back and relax your muscles.
- **3.** Gently slide the swab 2 inches (5 cm) into the vagina (Figure 3). If the swab does not slide easily, gently rotate the swab as you push. If it is still difficult, do not attempt to continue self-collection; consult your clinician at this point.
- **4.** Rotate the swab for 10 to 15 seconds (Figure 4).
- **5.** Withdraw the swab without touching the skin outside the vagina. Place the swab in the tube and cap the tube securely (Figure 5).
- After collection, wash hands with soap and water, rinse, and dry.
  Return the swab in its tube to the nurse or clinician as instructed.