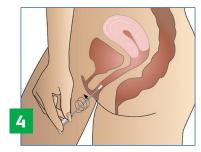

Please read all instructions before collecting specimens. If you have any questions about this procedure, please ask your doctor or nurse.

- Wash hands with soap and water. Rinse and dry.
- 1. Twist the cap to break the seal (Figure 1). Do not use if seal is broken or damaged. Carefully pull the cap with attached swab off the tube. Do not touch the soft tip or lay the swab down. If you touch or drop the swab tip or the swab is laid down, discard the swab and request a new vaginal swab. Check for presence of the swab tip. If the swab has no tip, discard it and request a new vaginal swab.
- 2. Hold the swab by the cap with one hand so the swab tip is pointing toward you (Figure 2). With your other hand, gently spread the skin outside the vagina. Insert the tip of the swab into the vaginal opening (Figure 2). Point the tip toward your lower back and relax your muscles.
- **3.** Gently slide the swab 2 inches (5 cm) into the vagina (Figure 3). If the swab does not slide easily, gently rotate the swab as you push. If it is still difficult, do not attempt to continue self-collection; consult your clinician at this point.
- **4.** Rotate the swab for 10 to 15 seconds (Figure 4).
- **5.** Withdraw the swab without touching the skin outside the vagina. Place the swab in the tube and cap the tube securely (Figure 5).
- After collection, wash hands with soap and water, rinse, and dry.
  Return the swab in its tube to the nurse or clinician as instructed.